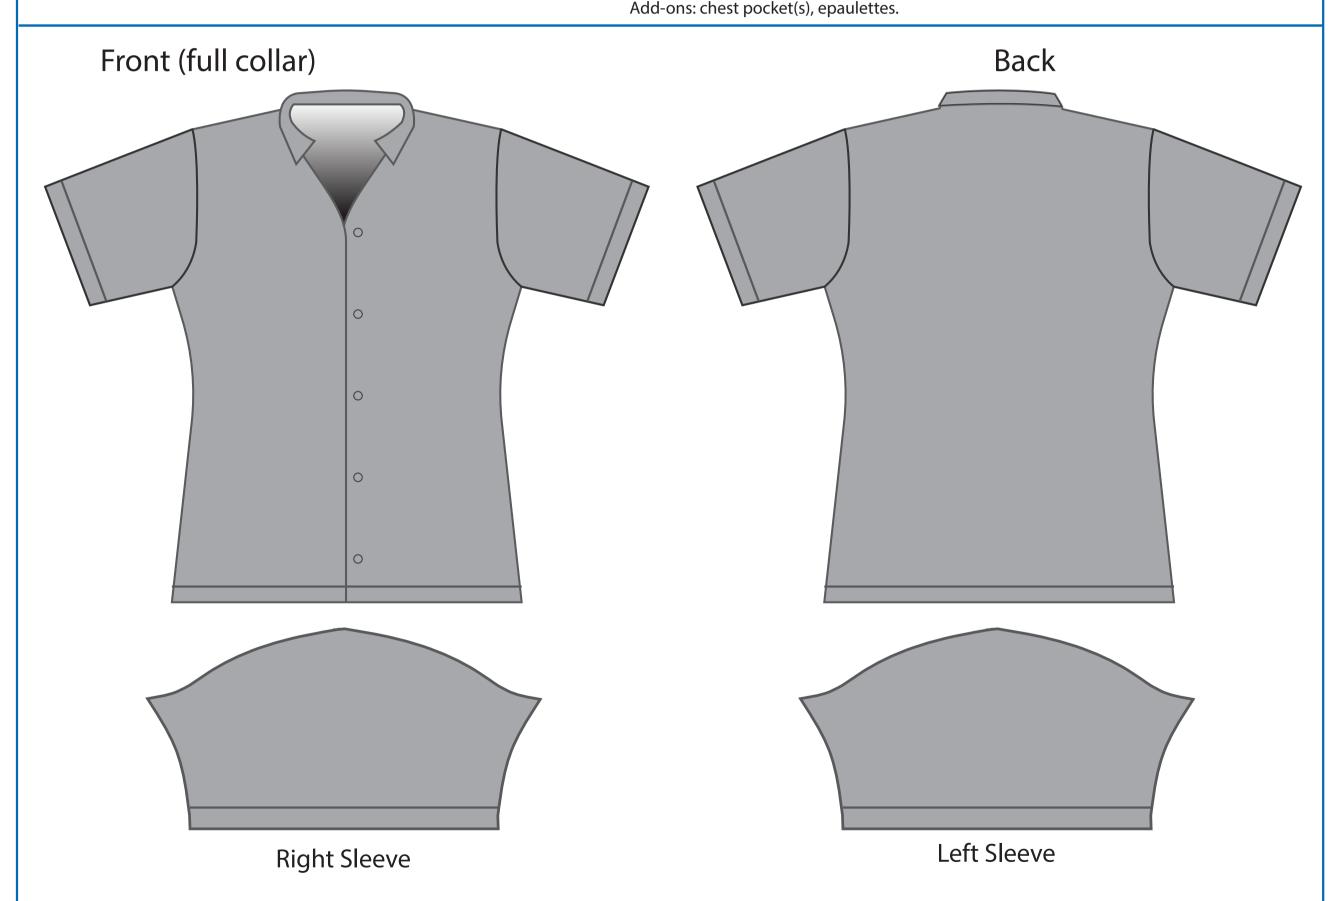

**PRODUCT DETAILS:** Womens Button Down Short Sleeve Sport Shirt (LCJB03)

Full (fold-over) collar
Full Button Down Front, with a v-neck style front
Black or White Buttons
Short Set-in Sleeves
Athletic Smooth Fabric (#15A): Moisture wicking
polyester, 50+ UV protected with smooth finish.