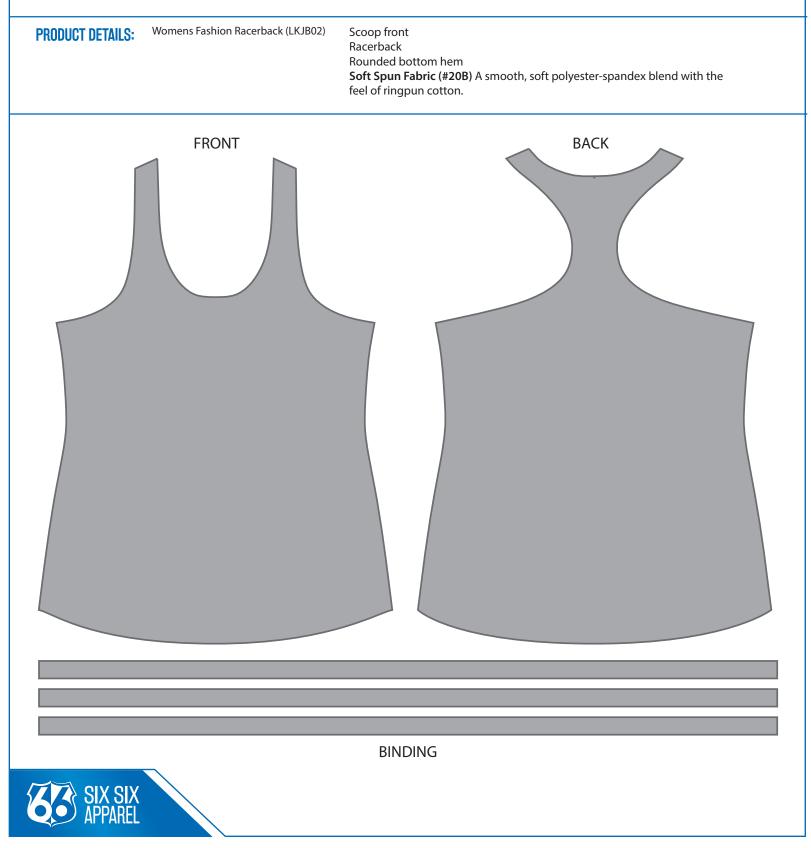

## DESIGN TEMPLATE FOR DYE SUBLIMATED APPAREL

## **NOTES FOR DESIGNERS:**

This template provides an approximate representation of how the final product will appear so that you may arrange your artwork accordingly. It is not required that you use this template but it can be helpful in determining placement of logos, etc. Clipping masks are included so that you can easily insert your designs. Please provide vector artwork so that we can scale it to the right size and make edits. If you zoom-in to your art and see square pixels, it is not vector. Also make sure that all text is expanded and images are embedded instead of linked.