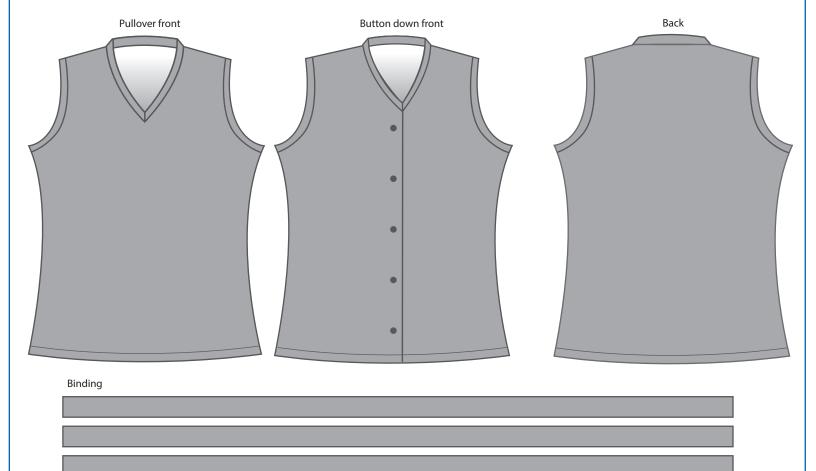

## **PRODUCT DETAILS:**

Womens Pullover Sleeveless Jersey (LKTM01) Womens Buttondown Sleeveless Jersey (LKTM02) Girls Pullover Sleevless Jersey (YKTM01) V-Neck Collar

Full Button Down Front with Black or White Buttons Binding on arm openings