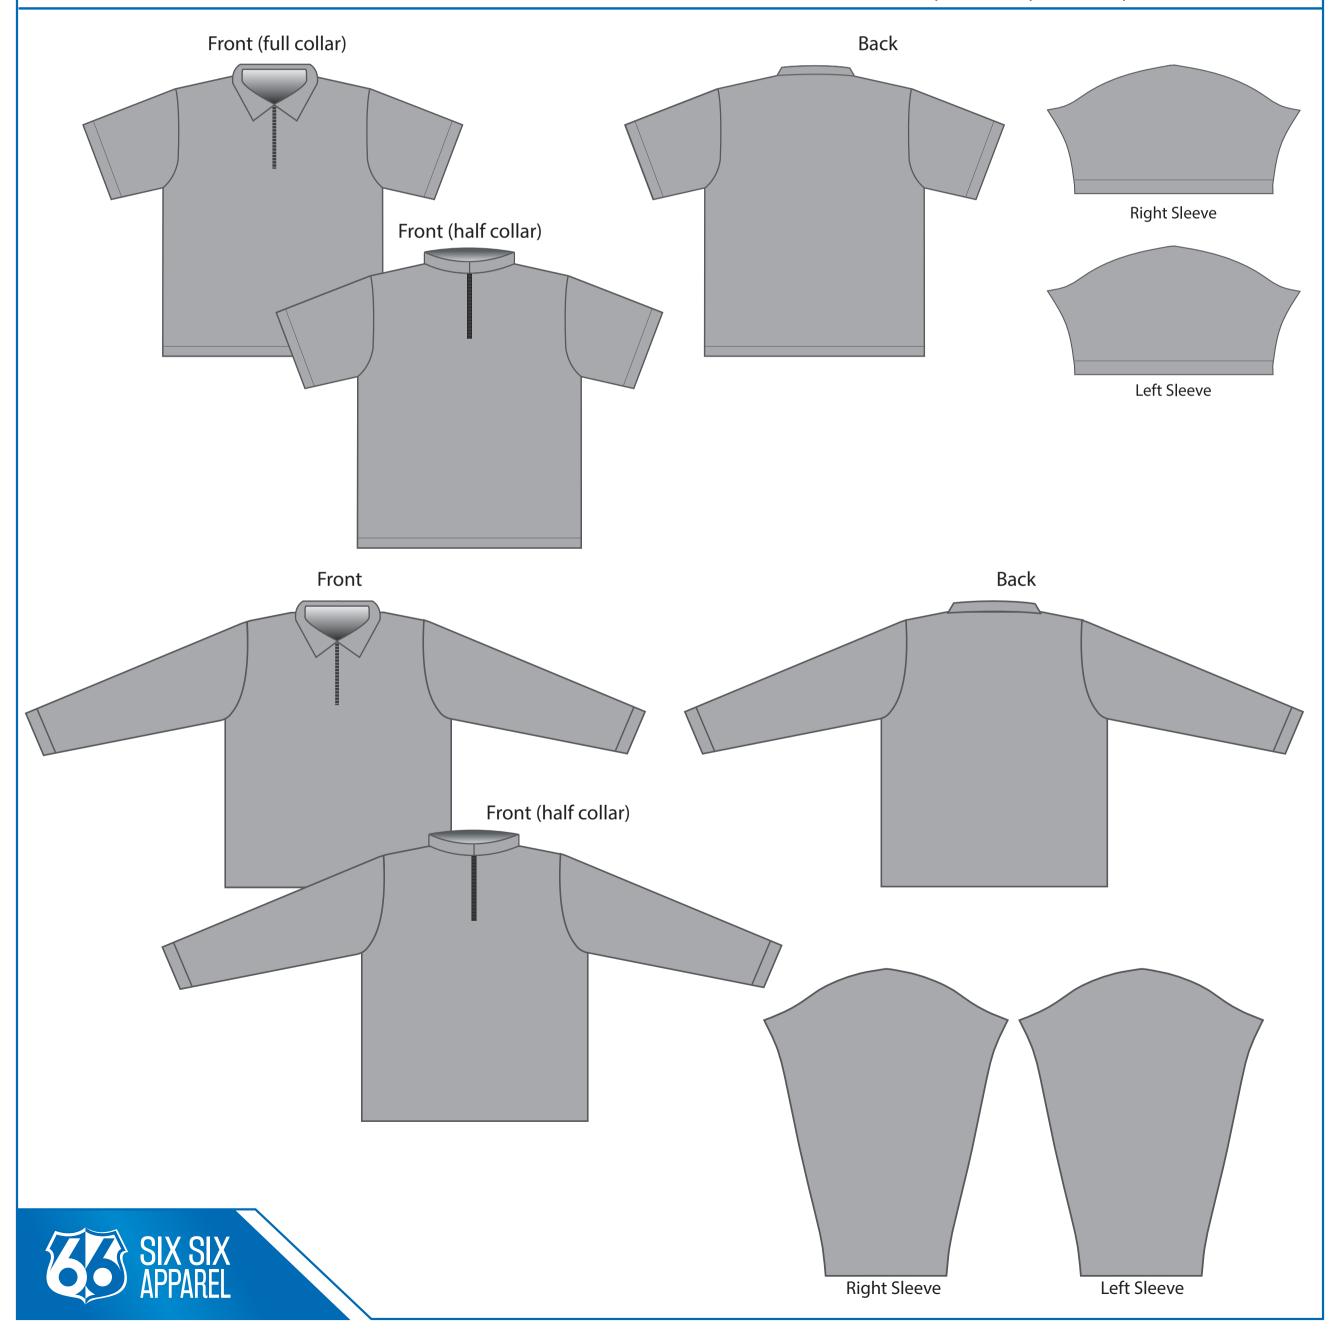

PRODUCT DETAILS: Classic Quarter-Zip Polo (MCDP01)

Classic Quarter-Zip Longsleeve Polo (MCDP01L)

Womens Quarter-Zip Polo (LCIP01)

Womens Quarter-Zip Longsleeve Polo (LCIP01L)

Youth Quarter-Zip Polo (YCDP01)

Youth Quarter-Zip Longsleeve Polo (YCDP01L)

Full (fold-over) collar or Half (stand - up) collar

Covered or Exposed zipper

Short or Long Set-in Sleeves

Athletic Smooth Fabric (#15A): Moisture wicking polyester, 50+ UV protected with smooth finish.