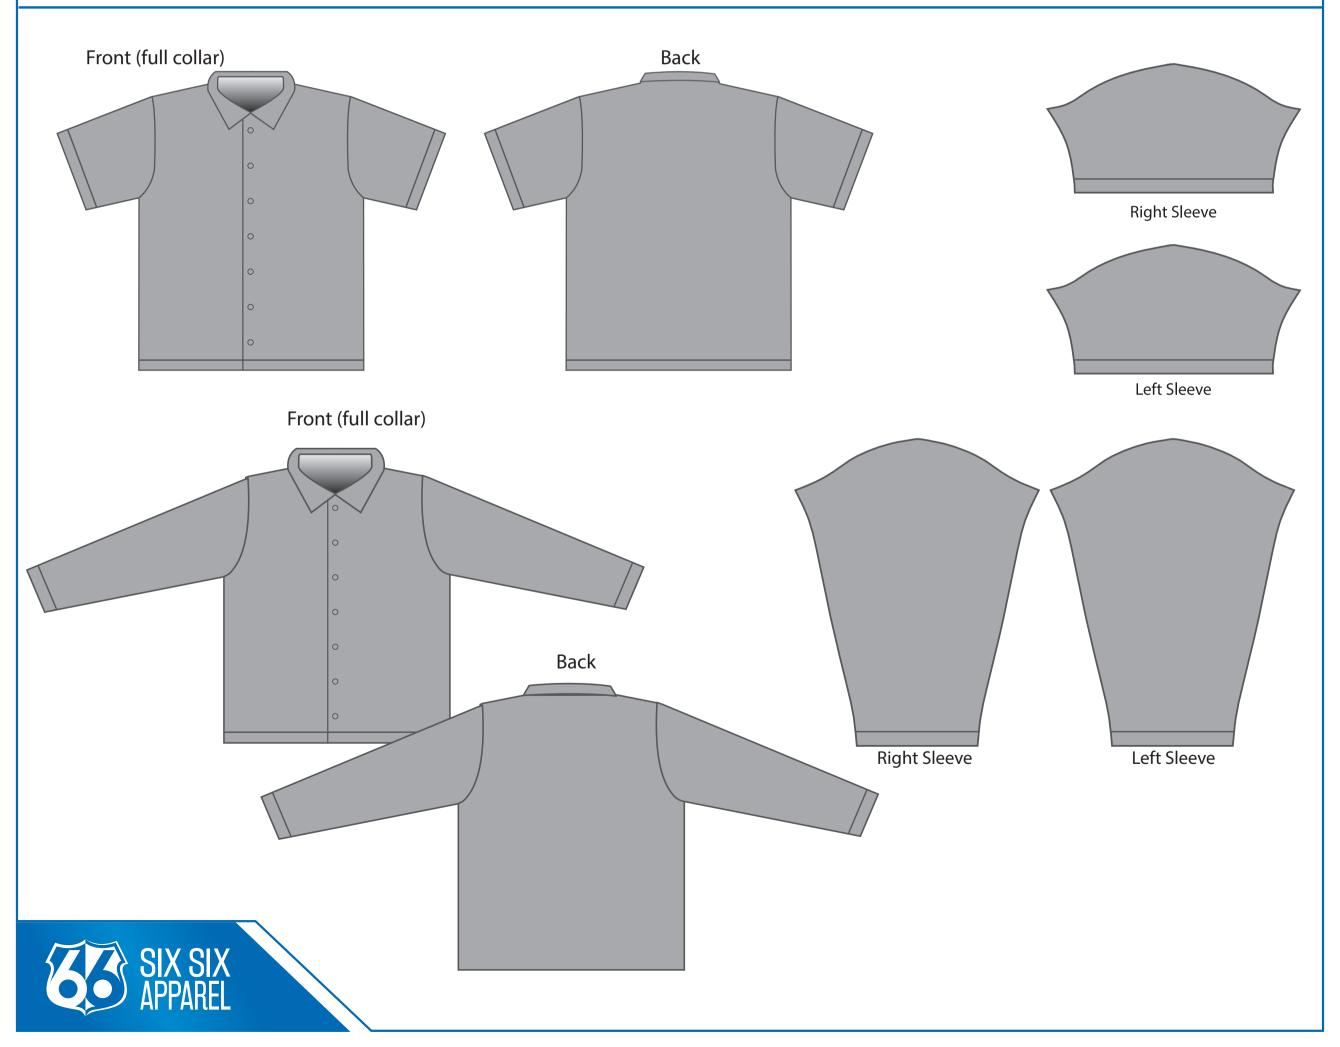

## **PRODUCT DETAILS:**

Button Down Short Sleeve Sport Shirt (MCDP02)
Button Down Long Sleeve Sport Shirt (MCDP02L)

Full (fold-over) collar
Full Button Down Front with Black or White Buttons
Short or Long Set-in Sleeves
Athletic Smooth Fabric (#15A): Moisture wicking
polyester, 50+ UV protected with smooth finish.

Add-ons: chest pocket(s), epaulettes.