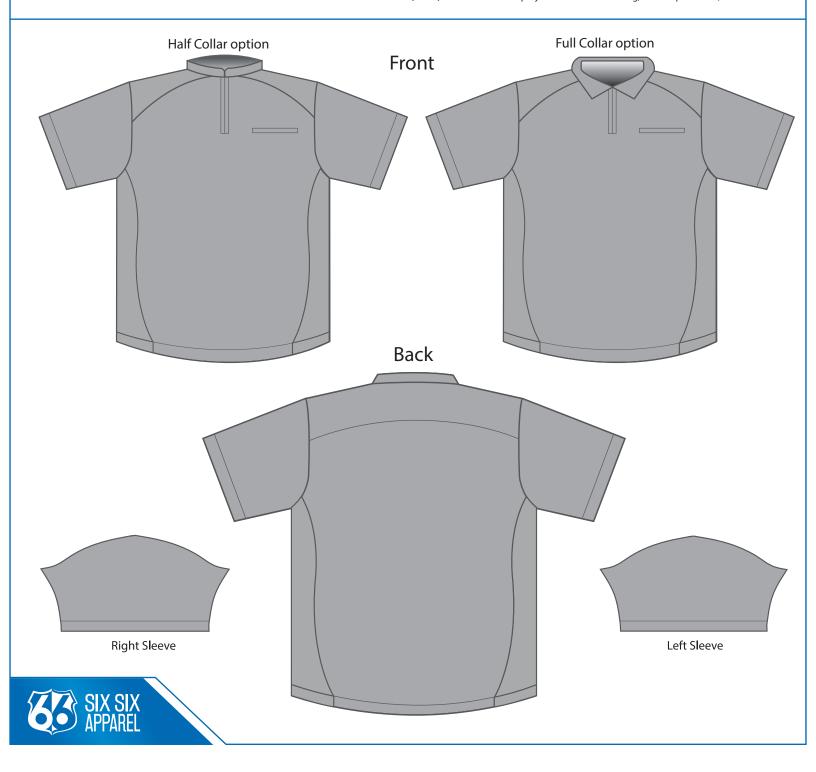

PRODUCT DETAILS: Quarter Zip Panel Polo Slim Fit (MCJB01) Quarter Zip Panel Polo Standard Fit (MCJB02) Womens Quarter Zip Panel Polo Standard Fit (LCJB01) Full (fold-over) or Half (stand-up) collar Covered or Exposed Black or White zipper 4 side panels, single yoke/shoulder panel Short sleeves, Rounded bottom hem Chest pocket