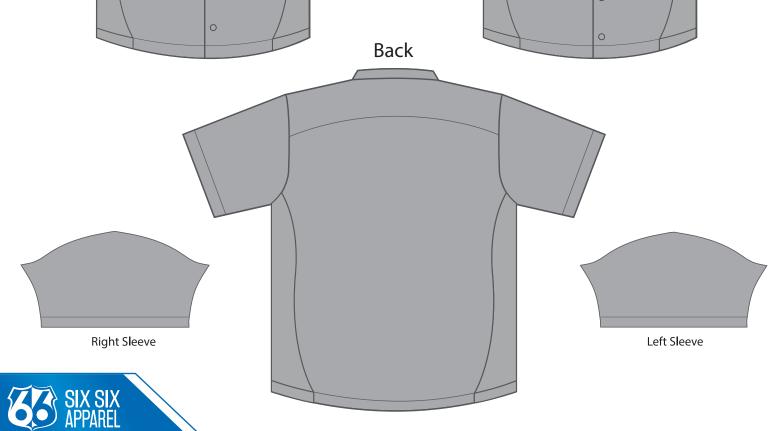

but it can be helpful in determining placement of logos, etc. Clipping masks are included so that you can easily insert your designs. Please provide vector artwork so that we can scale it to the right size and make edits. If you zoom-in to your art and see square pixels, it is not vector. Also make sure that all text is expanded and images are embedded instead of linked.

If your design contains photo-realistic elements then non-vector artwork can be used. In this case the artist needs to design at a minimum of 150dpi, and TO-SCALE for best results. For example, a shirt front is typically 35" tall, so the art for the shirt front should be TO-SCALE = 35" tall. Non-vector files are often very large, so feel free to use this template as a mockup and send us the full-size files separately.