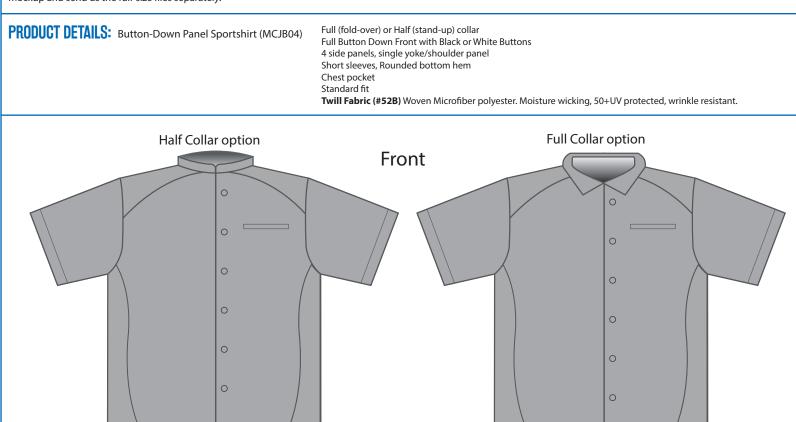

e but it can be helpful in determining placement of logos, etc. Clipping masks are included so that you can easily insert your designs. Please provide vector artwork so that we can scale it to the right size and make edits. If you zoom-in to your art and see square pixels, it is not vector. Also make sure that all text is expanded and images are embedded instead of linked.

If your design contains photo-realistic elements then non-vector artwork can be used. In this case the artist needs to design at a minimum of 150dpi, and TO-SCALE for best results. For example, a shirt front is typically 35" tall, so the art for the shirt front should be TO-SCALE = 35" tall. Non-vector files are often very large, so feel free to use this template as a mockup and send us the full-size files separately.