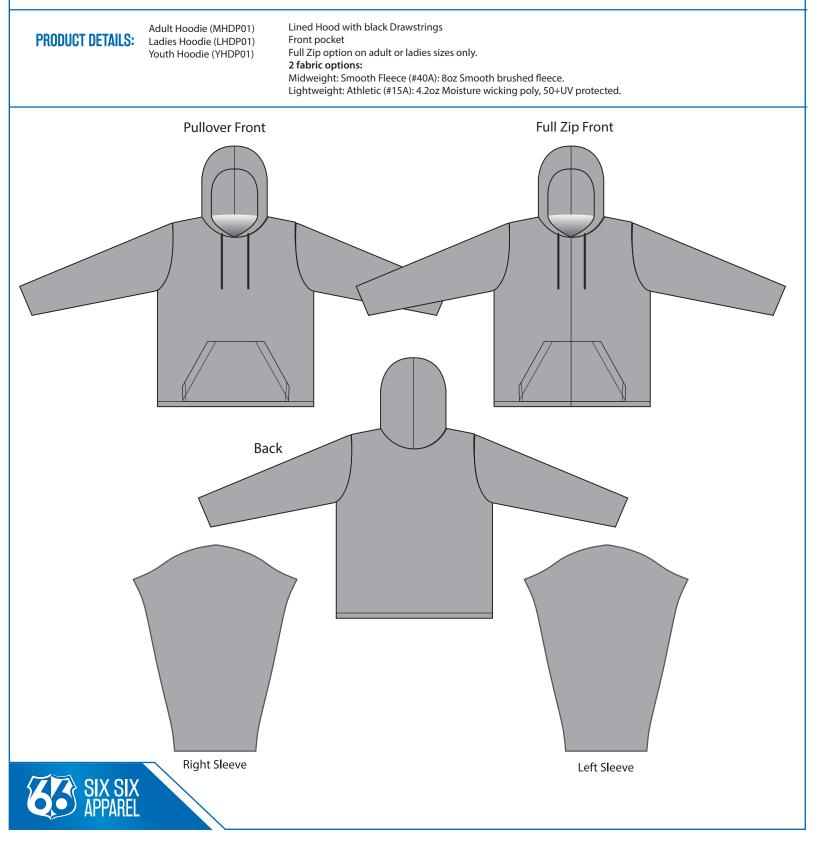

e but it can be helpful in determining placement of logos, etc. Clipping masks are included so that you can easily insert your designs. Please provide vector artwork so that we can scale it to the right size and make edits. If you zoom-in to your art and see square pixels, it is not vector. Also make sure that all text is expanded and images are embedded instead of linked.

If your design contains photo-realistic elements then non-vector artwork can be used. In this case the artist needs to design at a minimum of 150dpi, and TO-SCALE for best results. For example, a shirt front is typically 35" tall, so the art for the shirt front should be TO-SCALE = 35" tall. Non-vector files are often very large, so feel free to use this template as a mockup and send us the full-size files separately.