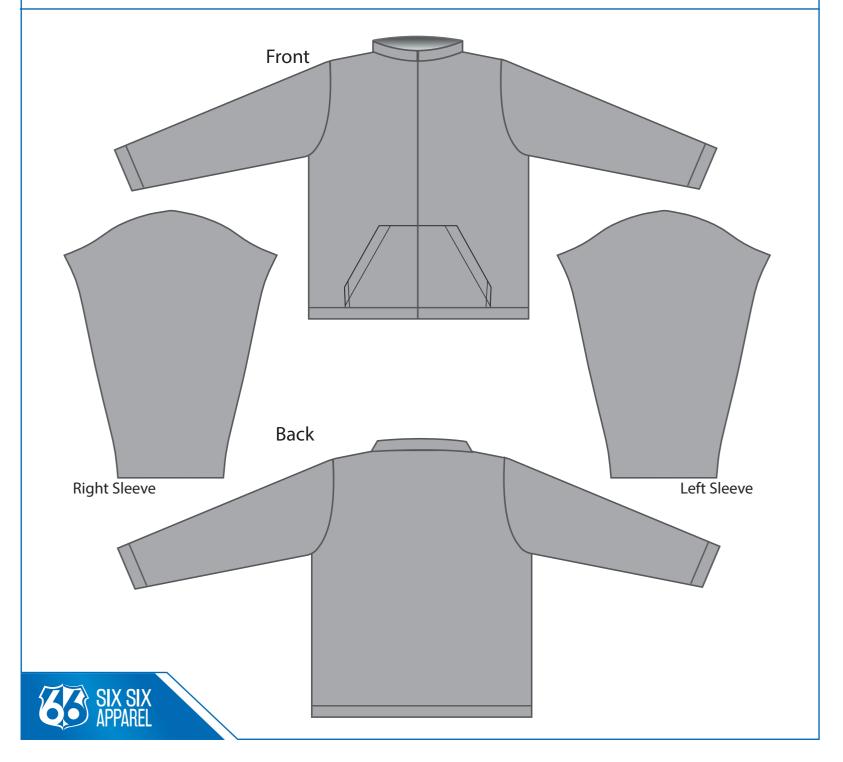

## DESIGN TEMPLATE FOR DYE SUBLIMATED APPAREL

**PRODUCT DETAILS:** Full Zip Jacket (MJJB01)

Half (stand -up) collar

Full Zip Front with exposed black or white zipper

Front pocket

2 fabric options:

Smooth Fleece (#40A): 8oz. Smooth brushed fleece Pindot Fleece (#41A): 7.6oz Brushed fleece, pin dot finish.