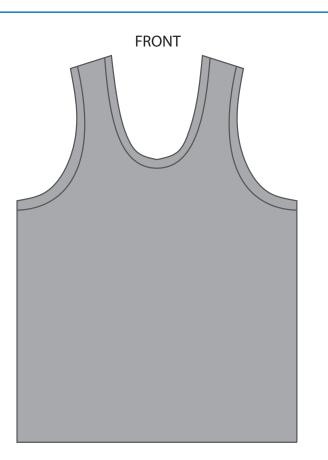

## DESIGN TEMPLATE FOR DYE SUBLIMATED APPAREL

**PRODUCT DETAILS:** Tank Top Jersey (MKJB01) Youth Tank Top Jersey (YKJB01) Binding will be along neck and arm openings. Athletic Smooth Fabric (#15-A): Moisture wicking, 50+ UV protected with smooth finish. or Athletic Mock-mesh Fabric (#12B-T):Moisture wicking, 50+ UV protected with mock-mesh finish.

BINDING ALONG NECK AND ARM OPENINGS