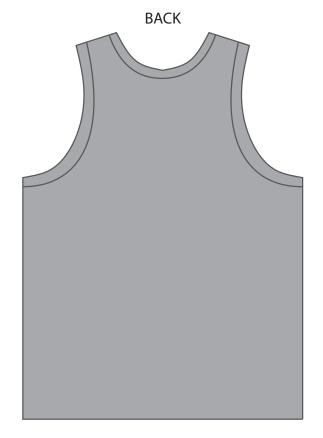

## DESIGN TEMPLATE FOR DYE SUBLIMATED APPAREL

**PRODUCT DETAILS:** Tank Top Jersey (MKJB01) Youth Tank Top Jersey (YKJB01) Binding will be along neck and arm openings. Athletic Smooth Fabric (#15-A): Moisture wicking, 50+ UV protected with smooth finish. or Athletic Mock-mesh Fabric (#12B-T):Moisture wicking, 50+ UV protected with mock-mesh finish.

BINDING ALONG NECK AND ARM OPENINGS