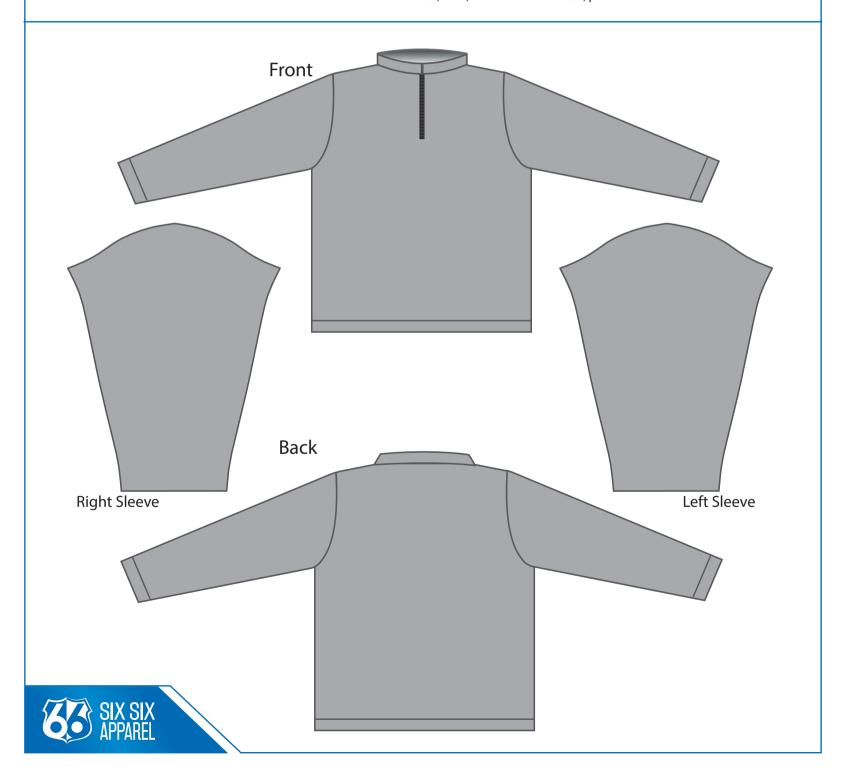

**PRODUCT DETAILS:** Adult Pullover Jacket (MQRX01) Youth Pullover Jacket (YQRX01)

Half (stand -up) collar

Quarter zip exposed black or white zipper

2 fabric options:

Smooth Fleece (#40A): 8oz. Smooth brushed fleece Pindot Fleece (#41A): 7.6oz Brushed fleece, pin dot finish.