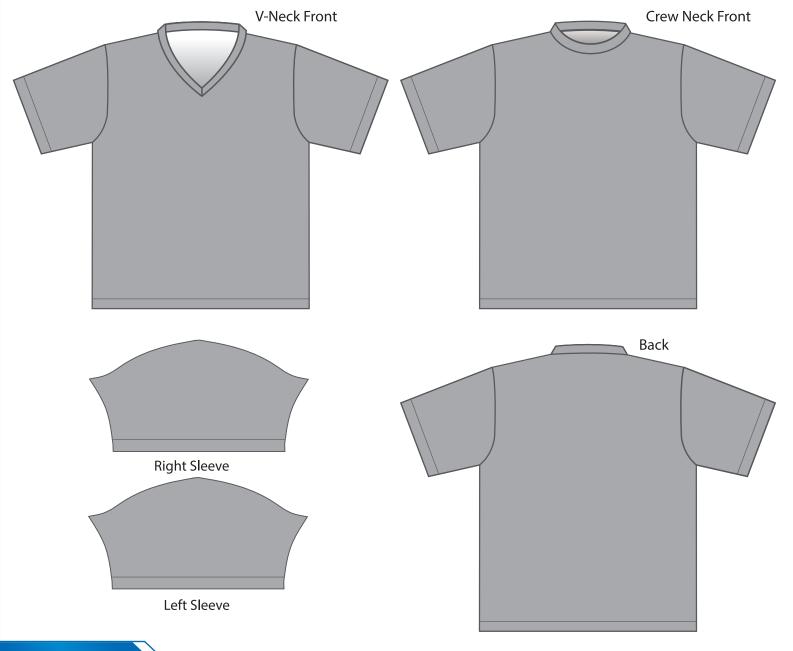

## **PRODUCT DETAILS:**

Adult Classic Tee (MTDP01) Womens Classic Tee (LTDP01) Youth Classic Tee (YTDP01) Crew Neck or V-Neck option Short set-in sleeves