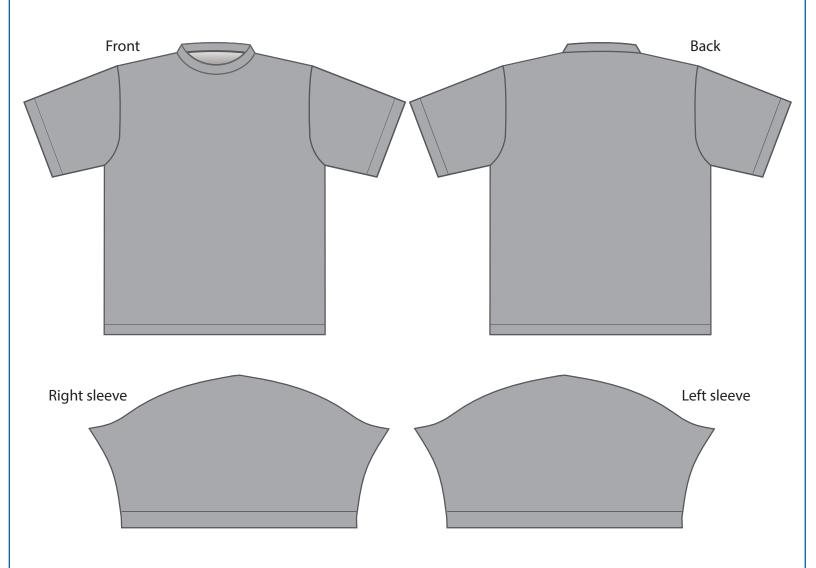

## DESIGN TEMPLATE FOR DYE SUBLIMATED APPAREL

## **NOTES FOR DESIGNERS:**

This template provides an approximate representation of how the final product will appear so that you may arrange your artwork accordingly. It is not required that you use this template but it can be helpful in determining placement of logos, etc. Clipping masks are included so that you can easily insert your designs. Please provide vector artwork so that we can scale it to the right size and make edits. If you zoom-in to your art and see square pixels, it is not vector. Also make sure that all text is expanded and images are embedded instead of linked.

If your design contains photo-realistic elements then non-vector artwork can be used. In this case the artist needs to design at a minimum of 150dpi, and TO-SCALE for best results. For example, a shirt front is typically 35" tall, so the art for the shirt front should be TO-SCALE = 35" tall. Non-vector files are often very large, so feel free to use this template as a mockup and send us the full-size files separately.

**PRODUCT DETAILS:** Fashion Fit Tee (MTJB01)

Crew Neck collar Short set-in sleeves

Soft Spun Fabric (20B): Smooth soft polyester with the feel of ringspun cotton.